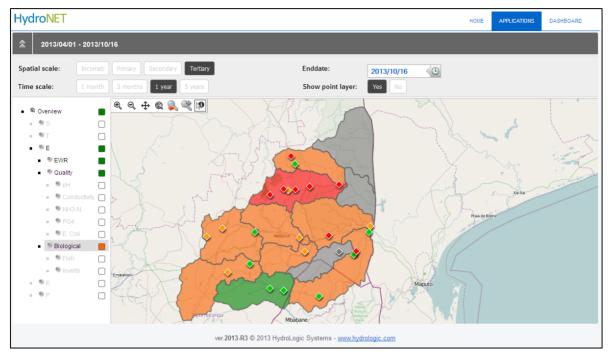

| 9.5  | Figure 9.5 Percentage of time for monthly ecological flow                                                                                                                                                                                                                                                                                                                                                                                                                                                                                                                                                                                                                                                                                                                                                                                                                                                                                                                                                                                                                                                                                                                                                                                                                                                                                                                                                                                                                                                                                                                                                                                                                                                                                                                                                                                                                                                                                                                                                                                                                                                                      | 30.    |
|------|--------------------------------------------------------------------------------------------------------------------------------------------------------------------------------------------------------------------------------------------------------------------------------------------------------------------------------------------------------------------------------------------------------------------------------------------------------------------------------------------------------------------------------------------------------------------------------------------------------------------------------------------------------------------------------------------------------------------------------------------------------------------------------------------------------------------------------------------------------------------------------------------------------------------------------------------------------------------------------------------------------------------------------------------------------------------------------------------------------------------------------------------------------------------------------------------------------------------------------------------------------------------------------------------------------------------------------------------------------------------------------------------------------------------------------------------------------------------------------------------------------------------------------------------------------------------------------------------------------------------------------------------------------------------------------------------------------------------------------------------------------------------------------------------------------------------------------------------------------------------------------------------------------------------------------------------------------------------------------------------------------------------------------------------------------------------------------------------------------------------------------|--------|
|      | compliance before and after implementation of the AOWRMF                                                                                                                                                                                                                                                                                                                                                                                                                                                                                                                                                                                                                                                                                                                                                                                                                                                                                                                                                                                                                                                                                                                                                                                                                                                                                                                                                                                                                                                                                                                                                                                                                                                                                                                                                                                                                                                                                                                                                                                                                                                                       |        |
| 9.6  | Figure 9.6 Metered Water Use                                                                                                                                                                                                                                                                                                                                                                                                                                                                                                                                                                                                                                                                                                                                                                                                                                                                                                                                                                                                                                                                                                                                                                                                                                                                                                                                                                                                                                                                                                                                                                                                                                                                                                                                                                                                                                                                                                                                                                                                                                                                                                   | 31.    |
| 9.7  | Figure 9.7_The average number of E. coli counts in CFU/100ml in the Sabie River from January 2013 to January 2014                                                                                                                                                                                                                                                                                                                                                                                                                                                                                                                                                                                                                                                                                                                                                                                                                                                                                                                                                                                                                                                                                                                                                                                                                                                                                                                                                                                                                                                                                                                                                                                                                                                                                                                                                                                                                                                                                                                                                                                                              | 33.    |
| 9.8  | Figure 9.8: Average monthly Electrical Conductivity levels (mS/m) in the tributaries of the Komati River from January 2013 to January 2014                                                                                                                                                                                                                                                                                                                                                                                                                                                                                                                                                                                                                                                                                                                                                                                                                                                                                                                                                                                                                                                                                                                                                                                                                                                                                                                                                                                                                                                                                                                                                                                                                                                                                                                                                                                                                                                                                                                                                                                     | 34.    |
| 9.9  | Figure 9.9: The average Electrical Conductivity in mS/m measured in                                                                                                                                                                                                                                                                                                                                                                                                                                                                                                                                                                                                                                                                                                                                                                                                                                                                                                                                                                                                                                                                                                                                                                                                                                                                                                                                                                                                                                                                                                                                                                                                                                                                                                                                                                                                                                                                                                                                                                                                                                                            | 35.    |
|      | the in the Crocodile River from January 2013 to January 2014                                                                                                                                                                                                                                                                                                                                                                                                                                                                                                                                                                                                                                                                                                                                                                                                                                                                                                                                                                                                                                                                                                                                                                                                                                                                                                                                                                                                                                                                                                                                                                                                                                                                                                                                                                                                                                                                                                                                                                                                                                                                   |        |
| 9.10 | Figure 9.10: The GeonetCast Satellite dish installed on the top of the ICMA Offices                                                                                                                                                                                                                                                                                                                                                                                                                                                                                                                                                                                                                                                                                                                                                                                                                                                                                                                                                                                                                                                                                                                                                                                                                                                                                                                                                                                                                                                                                                                                                                                                                                                                                                                                                                                                                                                                                                                                                                                                                                            | 38.    |
| 9.11 | Figure 9.11: Example of the Prototype Adaptive operational Governance Dashbaord                                                                                                                                                                                                                                                                                                                                                                                                                                                                                                                                                                                                                                                                                                                                                                                                                                                                                                                                                                                                                                                                                                                                                                                                                                                                                                                                                                                                                                                                                                                                                                                                                                                                                                                                                                                                                                                                                                                                                                                                                                                | 39.    |
| 10.  | ICMA Governing Board Member's Profile and Experience                                                                                                                                                                                                                                                                                                                                                                                                                                                                                                                                                                                                                                                                                                                                                                                                                                                                                                                                                                                                                                                                                                                                                                                                                                                                                                                                                                                                                                                                                                                                                                                                                                                                                                                                                                                                                                                                                                                                                                                                                                                                           | 39.    |
| 11.  | Consolidated Performance Tables                                                                                                                                                                                                                                                                                                                                                                                                                                                                                                                                                                                                                                                                                                                                                                                                                                                                                                                                                                                                                                                                                                                                                                                                                                                                                                                                                                                                                                                                                                                                                                                                                                                                                                                                                                                                                                                                                                                                                                                                                                                                                                | 47-70. |
| 9    | Color of the color | 777    |