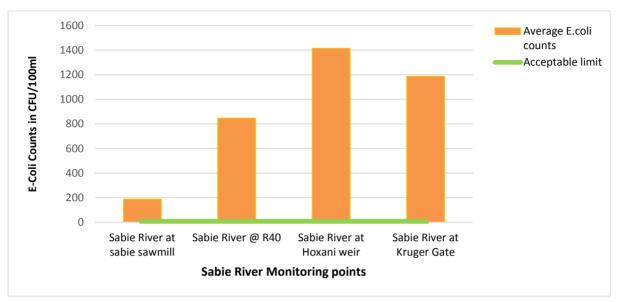

| 9.5  | Figure 9.5 Percentage of time for monthly ecological flow                                                                                                                                                                                                                                                                                                                                                                                                                                                                                                                                                                                                                                                                                                                                                                                                                                                                                                                                                                                                                                                                                                                                                                                                                                                                                                                                                                                                                                                                                                                                                                                                                                                                                                                                                                                                                                                                                                                                                                                                                                                                      | 30.    |
|------|--------------------------------------------------------------------------------------------------------------------------------------------------------------------------------------------------------------------------------------------------------------------------------------------------------------------------------------------------------------------------------------------------------------------------------------------------------------------------------------------------------------------------------------------------------------------------------------------------------------------------------------------------------------------------------------------------------------------------------------------------------------------------------------------------------------------------------------------------------------------------------------------------------------------------------------------------------------------------------------------------------------------------------------------------------------------------------------------------------------------------------------------------------------------------------------------------------------------------------------------------------------------------------------------------------------------------------------------------------------------------------------------------------------------------------------------------------------------------------------------------------------------------------------------------------------------------------------------------------------------------------------------------------------------------------------------------------------------------------------------------------------------------------------------------------------------------------------------------------------------------------------------------------------------------------------------------------------------------------------------------------------------------------------------------------------------------------------------------------------------------------|--------|
|      | compliance before and after implementation of the AOWRMF                                                                                                                                                                                                                                                                                                                                                                                                                                                                                                                                                                                                                                                                                                                                                                                                                                                                                                                                                                                                                                                                                                                                                                                                                                                                                                                                                                                                                                                                                                                                                                                                                                                                                                                                                                                                                                                                                                                                                                                                                                                                       |        |
| 9.6  | Figure 9.6 Metered Water Use                                                                                                                                                                                                                                                                                                                                                                                                                                                                                                                                                                                                                                                                                                                                                                                                                                                                                                                                                                                                                                                                                                                                                                                                                                                                                                                                                                                                                                                                                                                                                                                                                                                                                                                                                                                                                                                                                                                                                                                                                                                                                                   | 31.    |
| 9.7  | Figure 9.7_The average number of E. coli counts in CFU/100ml in the Sabie River from January 2013 to January 2014                                                                                                                                                                                                                                                                                                                                                                                                                                                                                                                                                                                                                                                                                                                                                                                                                                                                                                                                                                                                                                                                                                                                                                                                                                                                                                                                                                                                                                                                                                                                                                                                                                                                                                                                                                                                                                                                                                                                                                                                              | 33.    |
| 9.8  | Figure 9.8: Average monthly Electrical Conductivity levels (mS/m) in the tributaries of the Komati River from January 2013 to January 2014                                                                                                                                                                                                                                                                                                                                                                                                                                                                                                                                                                                                                                                                                                                                                                                                                                                                                                                                                                                                                                                                                                                                                                                                                                                                                                                                                                                                                                                                                                                                                                                                                                                                                                                                                                                                                                                                                                                                                                                     | 34.    |
| 9.9  | Figure 9.9: The average Electrical Conductivity in mS/m measured in                                                                                                                                                                                                                                                                                                                                                                                                                                                                                                                                                                                                                                                                                                                                                                                                                                                                                                                                                                                                                                                                                                                                                                                                                                                                                                                                                                                                                                                                                                                                                                                                                                                                                                                                                                                                                                                                                                                                                                                                                                                            | 35.    |
|      | the in the Crocodile River from January 2013 to January 2014                                                                                                                                                                                                                                                                                                                                                                                                                                                                                                                                                                                                                                                                                                                                                                                                                                                                                                                                                                                                                                                                                                                                                                                                                                                                                                                                                                                                                                                                                                                                                                                                                                                                                                                                                                                                                                                                                                                                                                                                                                                                   |        |
| 9.10 | Figure 9.10: The GeonetCast Satellite dish installed on the top of the ICMA Offices                                                                                                                                                                                                                                                                                                                                                                                                                                                                                                                                                                                                                                                                                                                                                                                                                                                                                                                                                                                                                                                                                                                                                                                                                                                                                                                                                                                                                                                                                                                                                                                                                                                                                                                                                                                                                                                                                                                                                                                                                                            | 38.    |
| 9.11 | Figure 9.11: Example of the Prototype Adaptive operational Governance Dashbaord                                                                                                                                                                                                                                                                                                                                                                                                                                                                                                                                                                                                                                                                                                                                                                                                                                                                                                                                                                                                                                                                                                                                                                                                                                                                                                                                                                                                                                                                                                                                                                                                                                                                                                                                                                                                                                                                                                                                                                                                                                                | 39.    |
| 10.  | ICMA Governing Board Member's Profile and Experience                                                                                                                                                                                                                                                                                                                                                                                                                                                                                                                                                                                                                                                                                                                                                                                                                                                                                                                                                                                                                                                                                                                                                                                                                                                                                                                                                                                                                                                                                                                                                                                                                                                                                                                                                                                                                                                                                                                                                                                                                                                                           | 39.    |
| 11.  | Consolidated Performance Tables                                                                                                                                                                                                                                                                                                                                                                                                                                                                                                                                                                                                                                                                                                                                                                                                                                                                                                                                                                                                                                                                                                                                                                                                                                                                                                                                                                                                                                                                                                                                                                                                                                                                                                                                                                                                                                                                                                                                                                                                                                                                                                | 47-70. |
| 9    | Color of the color | 777    |