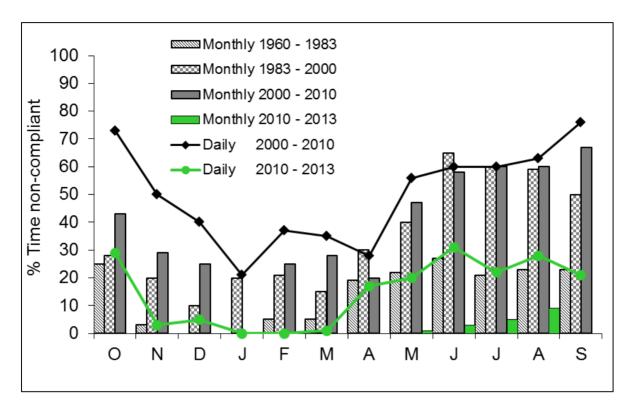

The implementation of the Ecological Reserve has also continued with great success.

Two technical support contracts to support the planning and operations software respectively are in place and providing effective support when required.