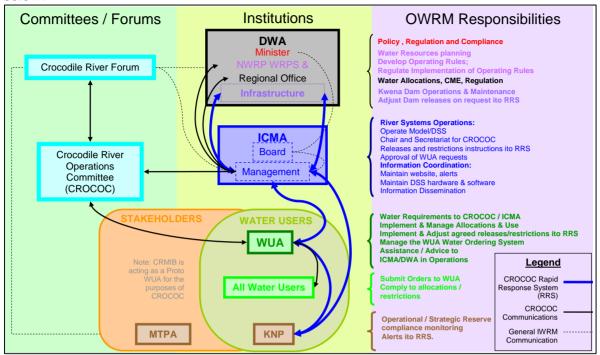

## Systems for integrated planning and operations of river systems effectively implemented

Both the Crocodile and Sabie Decision Support Systems (DSS) are operational on the ICMA river operations server, which was substantially upgraded during the year. The supporting Water Resources Information Management Database is operational and the software has been upgraded ans migrated to the latest MIKE Customised and MIKE Real Time software.

The operating committee for the Crocodile River (CROCOC) is fully operational and the reporting of water quality has been added to the agenda during the year. Unfortunately, there have been delays in the establishment of the Sabie Operating Committee. This is planned for establishment in 2014-15.

# Adaptive operational Water Resources management Project:

During the year, an Adaptive Operational Water Resources Management Framework was finalised in collaboration with the WRC to aid the implementation of the real time river operating rules. It is the result of a four year research programme. It brings together the necessary aspects of IWRM, split into four main categories, being:

The AOWRMF is the outcome of four years of deliberation, action research and development in collaboration with the CROCOC stakeholders. The AOWRMF includes a Rapid Response System and is the core around which the adaptive management aspects of the AOWRMF is conducted in the Crocodile River and is also the key enabler of short term feedback loops.

The rapid response system includes the following aspects:

- Dissemination of real time rainfall, runoff and dam level information through emails and a web portal.
- Calculation and dissemination of short term forecasted rainfall, runoff and dam levels (weekly, but updated daily).
- Defined monthly alerts for river flows based on international obligations and historical statistics compared to current real time information.
- Defined worry levels around the reserve or ecological flows, linked to management actions.
- Calculation and dissemination of the weekly forecast ecological flows or reserve.
- Automated emails and sms delivery to relevant stakeholders linked to the alert and worry levels.
- Management log of all alerts and related actions, available for all.
- Linked to longer term aspects of the AOWRMF through the presentation of the logbook and short term monitoring results at CROCOC meetings.