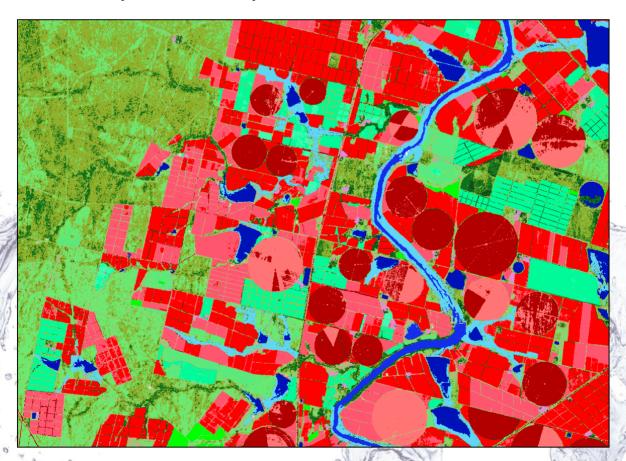

During the year delay created by the issues with the SG Office, a 5m resolution Digital Elevation Model, dam area / volume estimations from all farm dams, high resolution (2,5m pixel resolution) landcover classification for current (2011) land use, medium resolution (30m pixel resolution) landcover classification for forestry in 1972 and a revised methodology to determine volumetric water use for irrigated land using SAPWAT 3 (based on FAI 56 methodology) have been developed to improve the lawfulness determinations to be done. All supporting information was also gathered from the DWA regional and head office. The supporting information for validation is thus the best data available anywhere in the country

Figure 9.1: Example of the High Resolution Landcover Map in the Lower Komati

Figure 9.2: Example of the 1972 Forestry landcover Database

Figure 9.3: Example of the High Resolution Digital Elevation Model and Dam Surface Areas in support of Validation