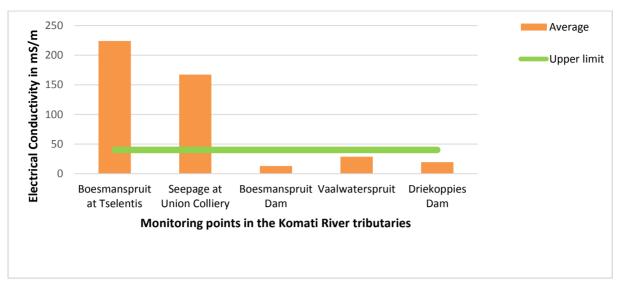

| 9.5  | Figure 9.5 Percentage of time for monthly ecological flow                                                                                                                                                                                                                                                                                                                                                                                                                                                                                                                                                                                                                                                                                                                                                                                                                                                                                                                                                                                                                                                                                                                                                                                                                                                                                                                                                                                                                                                                                                                                                                                                                                                                                                                                                                                                                                                                                                                                                                                                                                                                      | 30.    |
|------|--------------------------------------------------------------------------------------------------------------------------------------------------------------------------------------------------------------------------------------------------------------------------------------------------------------------------------------------------------------------------------------------------------------------------------------------------------------------------------------------------------------------------------------------------------------------------------------------------------------------------------------------------------------------------------------------------------------------------------------------------------------------------------------------------------------------------------------------------------------------------------------------------------------------------------------------------------------------------------------------------------------------------------------------------------------------------------------------------------------------------------------------------------------------------------------------------------------------------------------------------------------------------------------------------------------------------------------------------------------------------------------------------------------------------------------------------------------------------------------------------------------------------------------------------------------------------------------------------------------------------------------------------------------------------------------------------------------------------------------------------------------------------------------------------------------------------------------------------------------------------------------------------------------------------------------------------------------------------------------------------------------------------------------------------------------------------------------------------------------------------------|--------|
|      | compliance before and after implementation of the AOWRMF                                                                                                                                                                                                                                                                                                                                                                                                                                                                                                                                                                                                                                                                                                                                                                                                                                                                                                                                                                                                                                                                                                                                                                                                                                                                                                                                                                                                                                                                                                                                                                                                                                                                                                                                                                                                                                                                                                                                                                                                                                                                       |        |
| 9.6  | Figure 9.6 Metered Water Use                                                                                                                                                                                                                                                                                                                                                                                                                                                                                                                                                                                                                                                                                                                                                                                                                                                                                                                                                                                                                                                                                                                                                                                                                                                                                                                                                                                                                                                                                                                                                                                                                                                                                                                                                                                                                                                                                                                                                                                                                                                                                                   | 31.    |
| 9.7  | Figure 9.7_The average number of E. coli counts in CFU/100ml in the Sabie River from January 2013 to January 2014                                                                                                                                                                                                                                                                                                                                                                                                                                                                                                                                                                                                                                                                                                                                                                                                                                                                                                                                                                                                                                                                                                                                                                                                                                                                                                                                                                                                                                                                                                                                                                                                                                                                                                                                                                                                                                                                                                                                                                                                              | 33.    |
| 9.8  | Figure 9.8: Average monthly Electrical Conductivity levels (mS/m) in the tributaries of the Komati River from January 2013 to January 2014                                                                                                                                                                                                                                                                                                                                                                                                                                                                                                                                                                                                                                                                                                                                                                                                                                                                                                                                                                                                                                                                                                                                                                                                                                                                                                                                                                                                                                                                                                                                                                                                                                                                                                                                                                                                                                                                                                                                                                                     | 34.    |
| 9.9  | Figure 9.9: The average Electrical Conductivity in mS/m measured in                                                                                                                                                                                                                                                                                                                                                                                                                                                                                                                                                                                                                                                                                                                                                                                                                                                                                                                                                                                                                                                                                                                                                                                                                                                                                                                                                                                                                                                                                                                                                                                                                                                                                                                                                                                                                                                                                                                                                                                                                                                            | 35.    |
|      | the in the Crocodile River from January 2013 to January 2014                                                                                                                                                                                                                                                                                                                                                                                                                                                                                                                                                                                                                                                                                                                                                                                                                                                                                                                                                                                                                                                                                                                                                                                                                                                                                                                                                                                                                                                                                                                                                                                                                                                                                                                                                                                                                                                                                                                                                                                                                                                                   |        |
| 9.10 | Figure 9.10: The GeonetCast Satellite dish installed on the top of the ICMA Offices                                                                                                                                                                                                                                                                                                                                                                                                                                                                                                                                                                                                                                                                                                                                                                                                                                                                                                                                                                                                                                                                                                                                                                                                                                                                                                                                                                                                                                                                                                                                                                                                                                                                                                                                                                                                                                                                                                                                                                                                                                            | 38.    |
| 9.11 | Figure 9.11: Example of the Prototype Adaptive operational Governance Dashbaord                                                                                                                                                                                                                                                                                                                                                                                                                                                                                                                                                                                                                                                                                                                                                                                                                                                                                                                                                                                                                                                                                                                                                                                                                                                                                                                                                                                                                                                                                                                                                                                                                                                                                                                                                                                                                                                                                                                                                                                                                                                | 39.    |
| 10.  | ICMA Governing Board Member's Profile and Experience                                                                                                                                                                                                                                                                                                                                                                                                                                                                                                                                                                                                                                                                                                                                                                                                                                                                                                                                                                                                                                                                                                                                                                                                                                                                                                                                                                                                                                                                                                                                                                                                                                                                                                                                                                                                                                                                                                                                                                                                                                                                           | 39.    |
| 11.  | Consolidated Performance Tables                                                                                                                                                                                                                                                                                                                                                                                                                                                                                                                                                                                                                                                                                                                                                                                                                                                                                                                                                                                                                                                                                                                                                                                                                                                                                                                                                                                                                                                                                                                                                                                                                                                                                                                                                                                                                                                                                                                                                                                                                                                                                                | 47-70. |
| 9    | Color of the color | 777    |