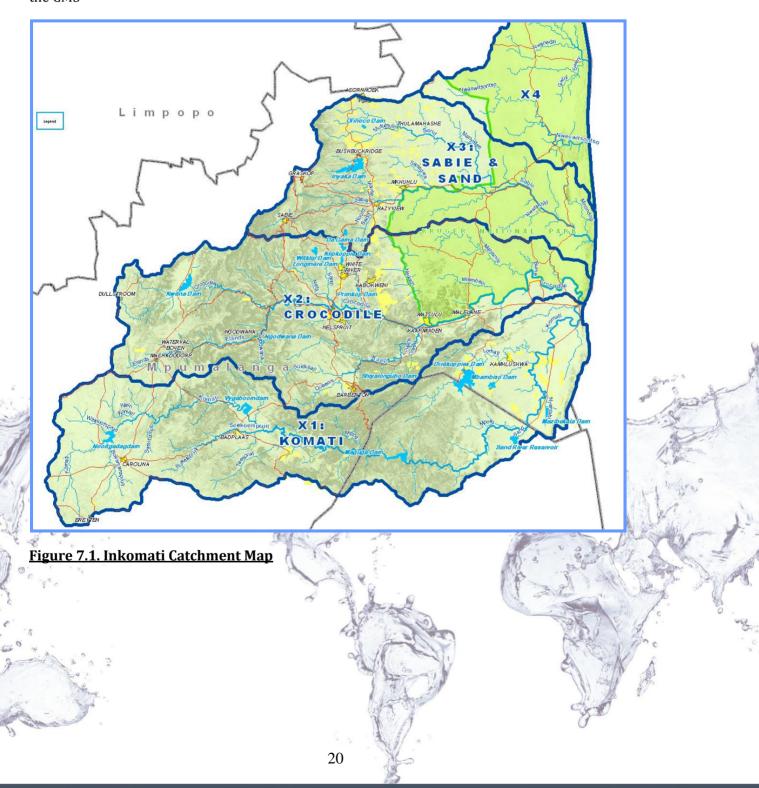

#### 7. BACKROUND OF THE CATCHMENT

The IWMA has been divided into three Sub-catchments as the appropriate initial scale for participative IWRM (where appropriate these may be broken down further):

- the Komati River, which rises in South Africa, flows through Swaziland and then re-enters South Africa before flowing on into Mozambique;
- the Crocodile River:
- the Sabie and Sand River catchment, and

the undeveloped Nwanedzi and Nwaswitsontso Rivers that are wholly within the Kruger National Park. These Rivers have been lumped together with the Sabie-Sand Catchment for the purposes of the CMS

#### 7.1.1 THE CROCODILE RIVER CATCHMENT

The Crocodile River originates near Dullstroom, from where it flows into the Kwena Dam and eastwards through Nelspruit before entering Mozambique at Komatipoort. Its lower reaches from Matsulu eastwards form the southern boundary of the Kruger National Park.

There are numerous **significant Tributaries** including the **Lunsklip**, **Elands**, **Houtbosloop**, **Stads**, **Nels**, **Gladde**, **White**, **Kaap**, **Nsikazi and Mbyamiti**. The Elands River is very important for the Crocodile system and joins the Crocodile upstream of Nelspruit. The Crocodile joins the Komati just upstream of the border with Mozambique. After the confluence, the river is called the Incomati and flows into Mozambique.

The **significant Dams** include the **Kwena** Dam on the crocodile river augmenting supply for the entire Crocodile river, the **Ngodwana Dam** on the Elands river for the Sappi Ngodwana Mill and town, the **Witklip Dam** in the Nels catchment for local irrigation and augmentation to White River Town and the **Klipkoppie**, **Longmere and Primkop** Dams on the White River for Irrigation.

## 7.1.2 THE KOMATI RIVER CATCHMENT

The Komati River originates near Breyton before flowing into Nooitgedact Dam near Carolina, onwards into Vygeboom Dam near Badplaas, before entering Swaziland. In Swaziland it flows through the Maguga Dam and then back into South Africa again before finally flowing into Mozambique near Komatipoort. It can be split into two further sub Catchments for management purposes, the Upper Komati and Lower Komati upstream and downstream of Swaziland respectively.

The Main Tributaries are the Seekoeispruit, Teespruit, Gladdespruit, Mntsoli, Popanyane, Mhlambanyati, Mzinti and Lomati Rivers.

The **Significant Dams** are the Vygeboom and the Nooitgedacht dams in the Upper Komati that supply water for Strategic Use by Eskom, via an inter-basin transfer scheme. The Maguga Dam in Swaziland and Driekoppies Dam in South Africa, developed through International cooperation and which supply Swaziland and South Africa in the lower Komati and Lomati Rivers. The Mazibikela and Mbambiso Dams augment supply for local Irrigation requirements in Nkomazi, the Barberton Dam transfers water to the Kaap River valley for Barberton and the Shiyalongubo Dam transfer water across into the Louw's Creek River for Irrigation.

There is also a canal transferring water from the Gladdespruit and Poponyane Rivers into Vygeboom dam and in Swaziland a large Canal transfers water out of the Komati River Catchment to the Sand River Dam in the Mbuluzi river Catchment for Irrigation use.

# 7.1.3 THE SABIE-SAND RIVER CATCHMENT

The Sabie-Sand Catchment can be further divided into the two separate Sabie and Sand River catchments for management and operations purposes.

The Sabie River originates in the northern part of Mpumalanga near the town of Sabie, and the Sand River originates from the escarpment west of Bushbuckridge. The two rivers join near Skukuza (in the Kruger National Park) to become the Sabie River which then flows southeast into Mozambique, where it joins the Incomati River.

The **significant tributaries** in the Sabie include the Mac-Mac, Sabane, White Waters, Noord Sand, Marite and Saringwa Rivers. The significant tributaries in the Sand include the Klein Sand and Mutlumuvi Rivers.

The **Significant Dams** in the Sabie are the Da Gama Dam which Supplies local Irrigation and the Inyaka Dam which augments supply for the lower Sabie River as well as transferring water north into the Sand River for Domestic Use. In the Sand River the Orinoco, Casteel and Edinburgh Dams augment local irrigation and domestic demands.

The **Nwanedzi catchment** is wholly within the Kruger National Park and comprises the Nwaswitsontso and Nwanedzi Rivers. The Sweni is a significant tributary of the Nwanedzi. The two rivers flow eastwards into Mozambique where they join to become the Uanetze before eventually joining the Incomati River in Mozambique