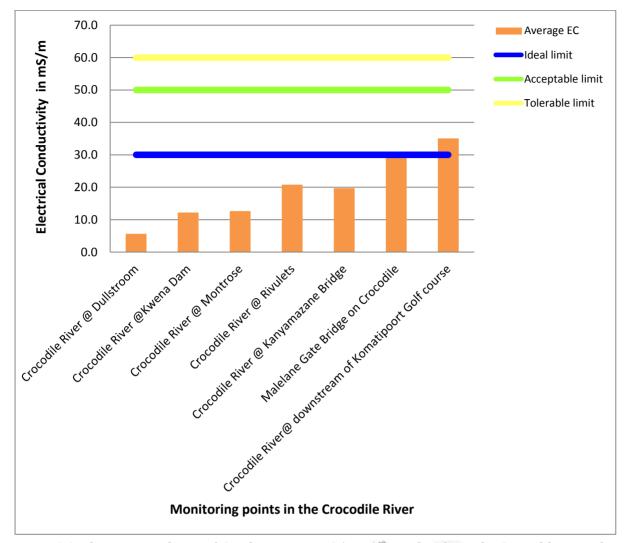

| 9.5  | Figure 9.5 Percentage of time for monthly ecological flow                                                                                                                                                                                                                                                                                                                                                                                                                                                                                                                                                                                                                                                                                                                                                                                                                                                                                                                                                                                                                                                                                                                                                                                                                                                                                                                                                                                                                                                                                                                                                                                                                                                                                                                                                                                                                                                                                                                                                                                                                                                                      | 30.    |
|------|--------------------------------------------------------------------------------------------------------------------------------------------------------------------------------------------------------------------------------------------------------------------------------------------------------------------------------------------------------------------------------------------------------------------------------------------------------------------------------------------------------------------------------------------------------------------------------------------------------------------------------------------------------------------------------------------------------------------------------------------------------------------------------------------------------------------------------------------------------------------------------------------------------------------------------------------------------------------------------------------------------------------------------------------------------------------------------------------------------------------------------------------------------------------------------------------------------------------------------------------------------------------------------------------------------------------------------------------------------------------------------------------------------------------------------------------------------------------------------------------------------------------------------------------------------------------------------------------------------------------------------------------------------------------------------------------------------------------------------------------------------------------------------------------------------------------------------------------------------------------------------------------------------------------------------------------------------------------------------------------------------------------------------------------------------------------------------------------------------------------------------|--------|
|      | compliance before and after implementation of the AOWRMF                                                                                                                                                                                                                                                                                                                                                                                                                                                                                                                                                                                                                                                                                                                                                                                                                                                                                                                                                                                                                                                                                                                                                                                                                                                                                                                                                                                                                                                                                                                                                                                                                                                                                                                                                                                                                                                                                                                                                                                                                                                                       |        |
| 9.6  | Figure 9.6 Metered Water Use                                                                                                                                                                                                                                                                                                                                                                                                                                                                                                                                                                                                                                                                                                                                                                                                                                                                                                                                                                                                                                                                                                                                                                                                                                                                                                                                                                                                                                                                                                                                                                                                                                                                                                                                                                                                                                                                                                                                                                                                                                                                                                   | 31.    |
| 9.7  | Figure 9.7_The average number of E. coli counts in CFU/100ml in the Sabie River from January 2013 to January 2014                                                                                                                                                                                                                                                                                                                                                                                                                                                                                                                                                                                                                                                                                                                                                                                                                                                                                                                                                                                                                                                                                                                                                                                                                                                                                                                                                                                                                                                                                                                                                                                                                                                                                                                                                                                                                                                                                                                                                                                                              | 33.    |
| 9.8  | Figure 9.8: Average monthly Electrical Conductivity levels (mS/m) in the tributaries of the Komati River from January 2013 to January 2014                                                                                                                                                                                                                                                                                                                                                                                                                                                                                                                                                                                                                                                                                                                                                                                                                                                                                                                                                                                                                                                                                                                                                                                                                                                                                                                                                                                                                                                                                                                                                                                                                                                                                                                                                                                                                                                                                                                                                                                     | 34.    |
| 9.9  | Figure 9.9: The average Electrical Conductivity in mS/m measured in                                                                                                                                                                                                                                                                                                                                                                                                                                                                                                                                                                                                                                                                                                                                                                                                                                                                                                                                                                                                                                                                                                                                                                                                                                                                                                                                                                                                                                                                                                                                                                                                                                                                                                                                                                                                                                                                                                                                                                                                                                                            | 35.    |
|      | the in the Crocodile River from January 2013 to January 2014                                                                                                                                                                                                                                                                                                                                                                                                                                                                                                                                                                                                                                                                                                                                                                                                                                                                                                                                                                                                                                                                                                                                                                                                                                                                                                                                                                                                                                                                                                                                                                                                                                                                                                                                                                                                                                                                                                                                                                                                                                                                   |        |
| 9.10 | Figure 9.10: The GeonetCast Satellite dish installed on the top of the ICMA Offices                                                                                                                                                                                                                                                                                                                                                                                                                                                                                                                                                                                                                                                                                                                                                                                                                                                                                                                                                                                                                                                                                                                                                                                                                                                                                                                                                                                                                                                                                                                                                                                                                                                                                                                                                                                                                                                                                                                                                                                                                                            | 38.    |
| 9.11 | Figure 9.11: Example of the Prototype Adaptive operational Governance Dashbaord                                                                                                                                                                                                                                                                                                                                                                                                                                                                                                                                                                                                                                                                                                                                                                                                                                                                                                                                                                                                                                                                                                                                                                                                                                                                                                                                                                                                                                                                                                                                                                                                                                                                                                                                                                                                                                                                                                                                                                                                                                                | 39.    |
| 10.  | ICMA Governing Board Member's Profile and Experience                                                                                                                                                                                                                                                                                                                                                                                                                                                                                                                                                                                                                                                                                                                                                                                                                                                                                                                                                                                                                                                                                                                                                                                                                                                                                                                                                                                                                                                                                                                                                                                                                                                                                                                                                                                                                                                                                                                                                                                                                                                                           | 39.    |
| 11.  | Consolidated Performance Tables                                                                                                                                                                                                                                                                                                                                                                                                                                                                                                                                                                                                                                                                                                                                                                                                                                                                                                                                                                                                                                                                                                                                                                                                                                                                                                                                                                                                                                                                                                                                                                                                                                                                                                                                                                                                                                                                                                                                                                                                                                                                                                | 47-70. |
| 9    | Color of the color | 777    |